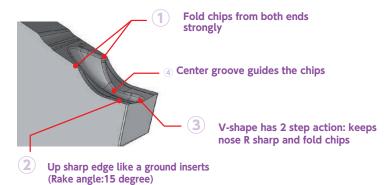

## Cut-off CTP/CTPA-CX Series

**Molded Chipbreaker** 

Folds chip strongly from both ends and achieves superior machined surface finish

**DISTRIBUTED BY** 