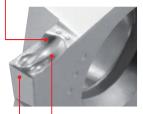

#### Center concavity improves chip control

Helps chip curl & gives control. Excellent surface finish when grooving.

Improved chip control when side turning.

Chip control performance improved when side turning

Polished outer periphery offers excellent surface finish

Sharpness equal to ground chipbreaker

CTP-TH